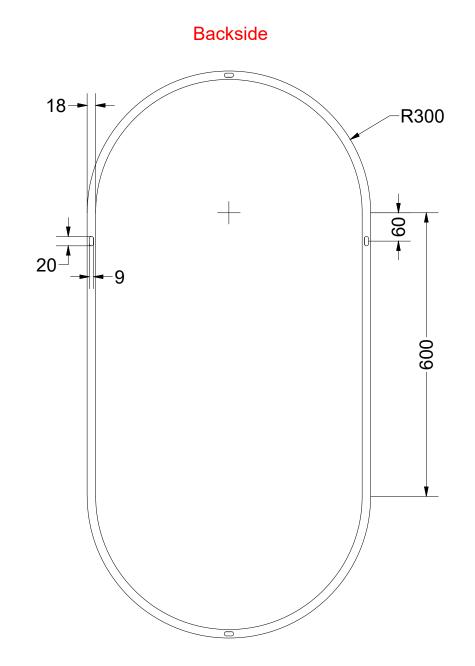

|  | DRAWING<br>TITLE                                                                                       | SP20 60 |       |            |
|--|--------------------------------------------------------------------------------------------------------|---------|-------|------------|
|  | SANIBELL                                                                                               |         | Drawn | Gaga Kaur  |
|  |                                                                                                        |         | Date  | 09/05/2022 |
|  |                                                                                                        |         | Units | mm         |
|  | All achieved (originals of) results (such as decigns decign electedes concents advice