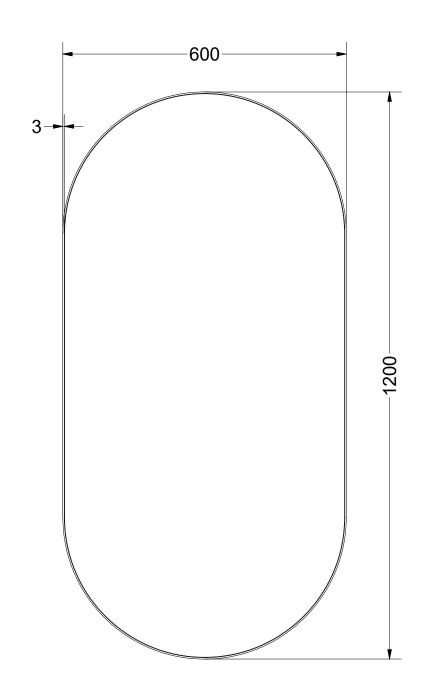

|  | DRAWING<br>TITLE                                                                                       | SP20 60 |       |            |
|--|--------------------------------------------------------------------------------------------------------|---------|-------|------------|
|  | SANIBELL                                                                                               |         | Drawn | Gaga Kaur  |
|  |                                                                                                        |         | Date  | 09/05/2022 |
|  |                                                                                                        |         | Units | mm         |
|  | All achieved (originals of) results (such as decigns decign electedes concents advic