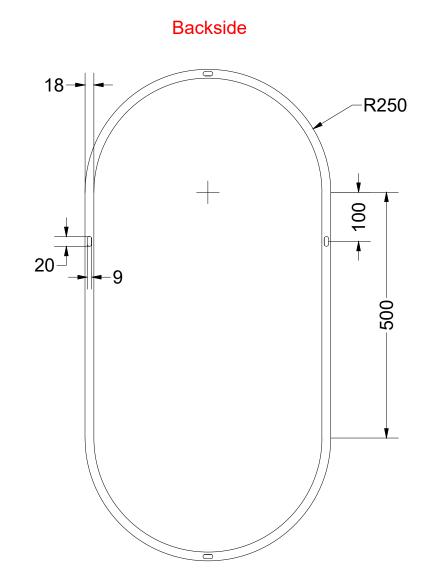

| _ | DRAWING<br>TITLE | SP20 50 |       |            |
|---|------------------|---------|-------|------------|
|   | SANIBELL         |         | Drawn | Gaga Kaur  |
|   |                  |         | Date  | 09/05/2022 |
|   |                  |         | Units | mm         |
|   |                  |         |       |            |

All achieved (originals of) results (such as designs, design sketches, concepts, advice, working drawings, illustrations, photos, prototypes, models, molds, prototypes, (partial) products, presentations and other materials or (electronic) files, etc.) remain the property of Sanibell, whether or not they have been made available to third parties. All resulting intellectual property rights - including patent, trademark, drawing or design rights and copyrigh