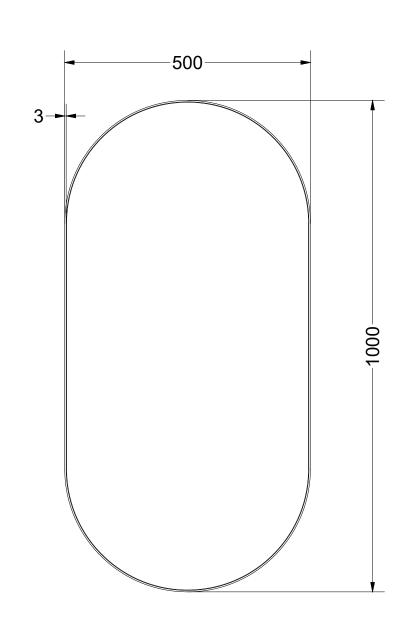

| _ | DRAWING<br>TITLE | SP20 50 |       |            |
|---|------------------|---------|-------|------------|
|   | SANIBELL         |         | Drawn | Gaga Kaur  |
|   |                  |         | Date  | 09/05/2022 |
|   |                  |         | Units | mm         |
|   |                  |         |       |            |

All achieved (originals of) results (such as designs, design sketches, concepts, advice, working drawings, illustrations, photos, prototypes, models, molds, prototypes, (partial) products, presentations and other materials or (electronic) files, etc.) remain the property of Sanibell, whether or not they have been made available to third parties. All resulting intellectual property rights - including patent, trademark, drawing or design rights and copyri