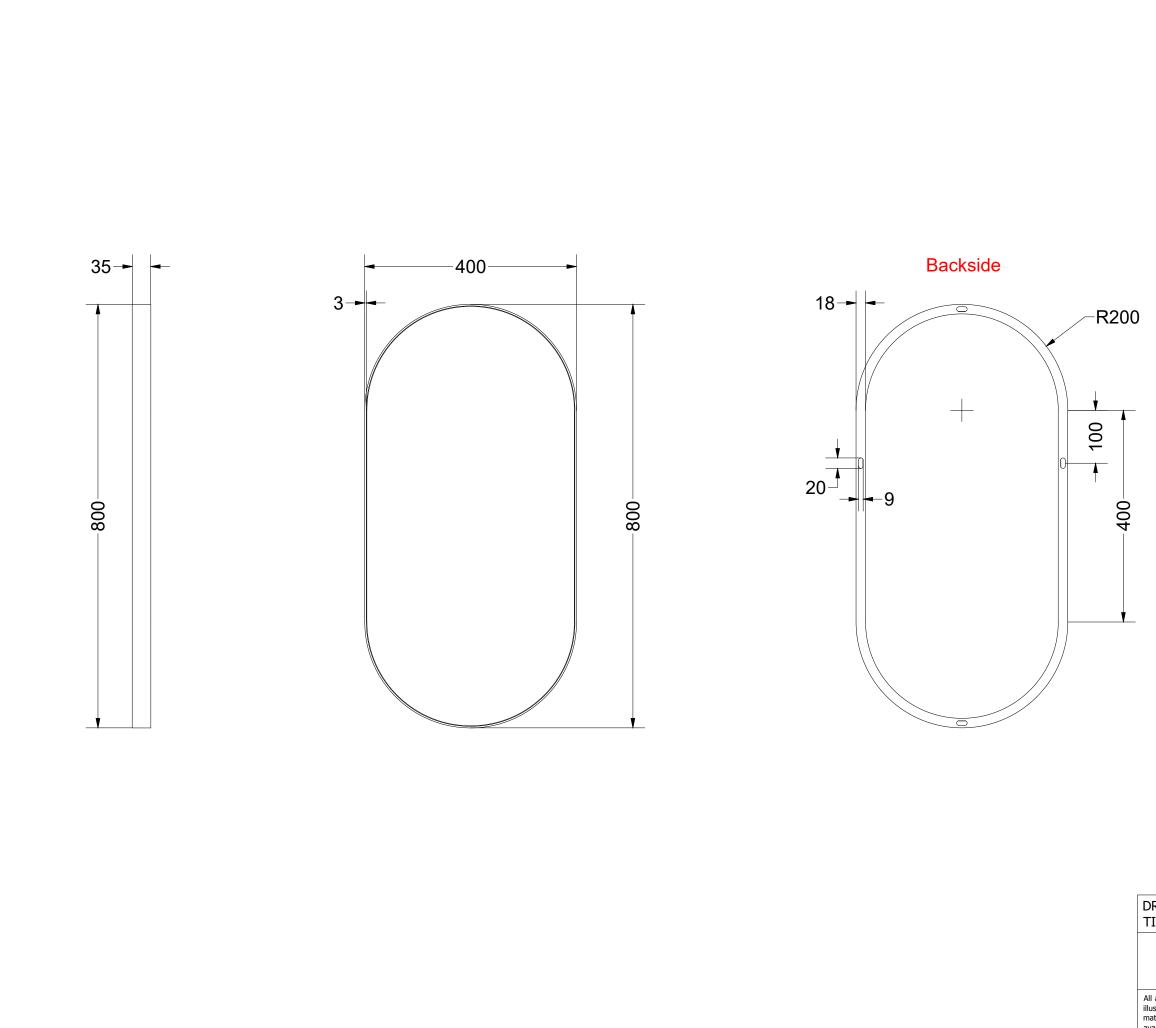

| DRAWING<br>TITLE                                                                                                                                                                                                                                                                                                                                                                                                                                                                                                                             | SP20 40 |       |            |
|----------------------------------------------------------------------------------------------------------------------------------------------------------------------------------------------------------------------------------------------------------------------------------------------------------------------------------------------------------------------------------------------------------------------------------------------------------------------------------------------------------------------------------------------|---------|-------|------------|
| SANIBELL                                                                                                                                                                                                                                                                                                                                                                                                                                                                                                                                     |         | Drawn | Gaga Kaur  |
|                                                                                                                                                                                                                                                                                                                                                                                                                                                                                                                                              |         | Date  | 09/05/2022 |
|                                                                                                                                                                                                                                                                                                                                                                                                                                                                                                                                              |         | Units | mm         |
| All achieved (originals of) results (such as designs, design sketches, concepts, advice, working drawings,<br>llustrations, photos, prototypes, models, molds, prototypes, (partial) products, presentations and other<br>naterials or (electronic) files, etc.) remain the property of Sanibell, whether or not they have been made<br>available to third parties. All resulting intellectual property rights - including patent, trademark, drawing or<br>lesion rights and coovright - on the results of the proposal belong to Sanibell. |         |       |            |