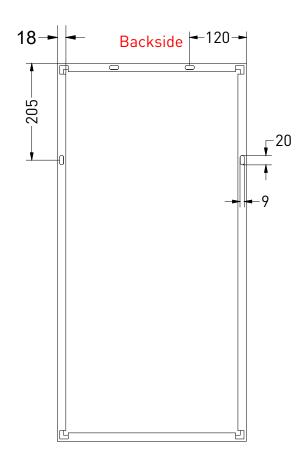

DRAWING SP18 40 TITLE

SANIBELL

|   | Drawn | Gaga Kaur  |
|---|-------|------------|
| - | Date  | 26/04/2022 |
|   | Units | mm         |

All achieved (originals of) results (such as designs, design sketches, concepts, advice, working drawings, illustrations, photos, prototypes, models, molds, prototypes, (partial) products, presentations and other materials or (electronic) files, etc.) remain the property of Sanibell, whether or not they have been made available to third parties. All resulting intellectual property rights - including patent, trademark, drawing or design rights and copyright - on the results of the proposal belong to Sanibell.