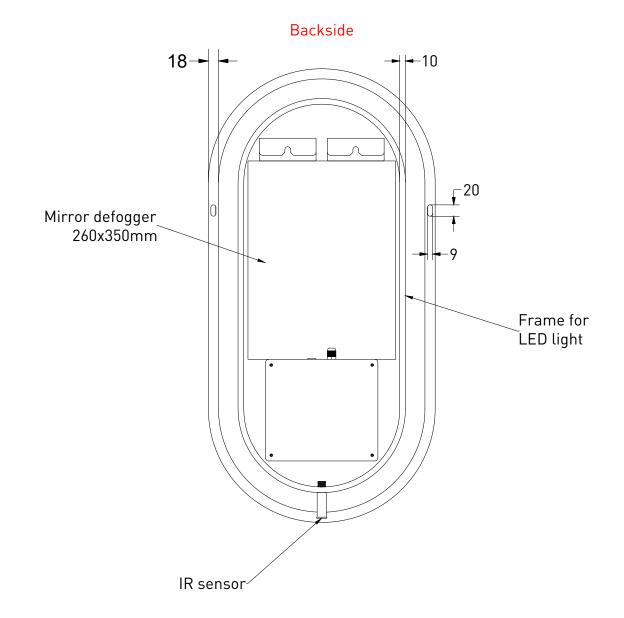

| NOTES                                                                               | DRAWING<br>TITLE                                                                                                                                                                                                                                                                                                                                                                                                                                                                                                                  | SP21 40 |       |            |
|-------------------------------------------------------------------------------------|-----------------------------------------------------------------------------------------------------------------------------------------------------------------------------------------------------------------------------------------------------------------------------------------------------------------------------------------------------------------------------------------------------------------------------------------------------------------------------------------------------------------------------------|---------|-------|------------|
| Backlit mirror<br>LED: dimmable<br>3000 K - 6000 K<br>19 W<br>Mirror defogger: 17 W | SANIBELL                                                                                                                                                                                                                                                                                                                                                                                                                                                                                                                          |         | Drawn | Gaga Kaur  |
|                                                                                     |                                                                                                                                                                                                                                                                                                                                                                                                                                                                                                                                   |         | Date  | 09/05/2022 |
|                                                                                     |                                                                                                                                                                                                                                                                                                                                                                                                                                                                                                                                   |         | Units | mm         |
|                                                                                     | All achieved (originals of) results (such as designs, design sketches, concepts, advice, working drawings, illustrations, photos, prototypes, models, molds, prototypes, (partial) products, presentations and other materials or (electronic) files, etc.) remain the property of Sanibell, whether or not they have been made available to third parties. All resulting intellectual property rights - including patent, trademark, drawing or design rights and copyright - on the results of the proposal belong to Sanibell. |         |       |            |