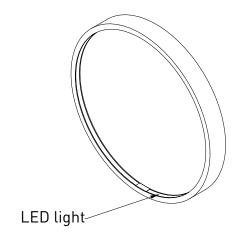

| NOTES                                                                               | DRAWING<br>TITLE                                                                                                                                                                                                                                                                                                                                                                                                                                                                                                                  | SP24 40 |       |            |
|-------------------------------------------------------------------------------------|-----------------------------------------------------------------------------------------------------------------------------------------------------------------------------------------------------------------------------------------------------------------------------------------------------------------------------------------------------------------------------------------------------------------------------------------------------------------------------------------------------------------------------------|---------|-------|------------|
| Backlit mirror<br>LED: dimmable<br>3000 K - 6000 K<br>14 W<br>Mirror defogger: 15 W | SANIBELL                                                                                                                                                                                                                                                                                                                                                                                                                                                                                                                          |         | Drawn | Gaga Kaur  |
|                                                                                     |                                                                                                                                                                                                                                                                                                                                                                                                                                                                                                                                   |         | Date  | 11/05/2022 |
|                                                                                     |                                                                                                                                                                                                                                                                                                                                                                                                                                                                                                                                   |         | Units | mm         |
|                                                                                     | All achieved (originals of) results (such as designs, design sketches, concepts, advice, working drawings, illustrations, photos, prototypes, models, molds, prototypes, (partial) products, presentations and other materials or (electronic) files, etc.) remain the property of Sanibell, whether or not they have been made available to third parties. All resulting intellectual property rights - including patent, trademark, drawing or design rights and copyright - on the results of the proposal belong to Sanibell. |         |       |            |