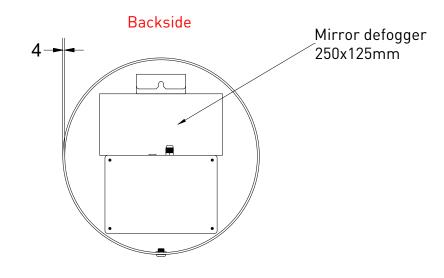

| NOTES                                                                               | DRAWING<br>TITLE                                                                                                                                                                                                                                                                                                                                                                                                                                                                                                                  | SP24 40 |       |            |
|-------------------------------------------------------------------------------------|-----------------------------------------------------------------------------------------------------------------------------------------------------------------------------------------------------------------------------------------------------------------------------------------------------------------------------------------------------------------------------------------------------------------------------------------------------------------------------------------------------------------------------------|---------|-------|------------|
| Backlit mirror<br>LED: dimmable<br>3000 K - 6000 K<br>14 W<br>Mirror defogger: 15 W | SANIBELL                                                                                                                                                                                                                                                                                                                                                                                                                                                                                                                          |         | Drawn | Gaga Kaur  |
|                                                                                     |                                                                                                                                                                                                                                                                                                                                                                                                                                                                                                                                   |         | Date  | 11/05/2022 |
|                                                                                     |                                                                                                                                                                                                                                                                                                                                                                                                                                                                                                                                   |         | Units | mm         |
|                                                                                     | All achieved (originals of) results (such as designs, design sketches, concepts, advice, working drawings, illustrations, photos, prototypes, models, molds, prototypes, (partial) products, presentations and other materials or (electronic) files, etc.) remain the property of Sanibell, whether or not they have been made available to third parties. All resulting intellectual property rights - including patent, trademark, drawing or design rights and copyright - on the results of the proposal belong to Sanibell. |         |       |            |