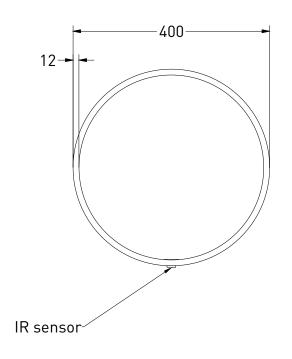

| NOTES                                                                               | DRAWING<br>TITLE                                                                                                                                                                                                                                                                                                                                                                                                                                                                                                                  | SP24 40 |       |            |
|-------------------------------------------------------------------------------------|-----------------------------------------------------------------------------------------------------------------------------------------------------------------------------------------------------------------------------------------------------------------------------------------------------------------------------------------------------------------------------------------------------------------------------------------------------------------------------------------------------------------------------------|---------|-------|------------|
| Backlit mirror<br>LED: dimmable<br>3000 K - 6000 K<br>14 W<br>Mirror defogger: 15 W | SANIBELL                                                                                                                                                                                                                                                                                                                                                                                                                                                                                                                          |         | Drawn | Gaga Kaur  |
|                                                                                     |                                                                                                                                                                                                                                                                                                                                                                                                                                                                                                                                   |         | Date  | 11/05/2022 |
|                                                                                     |                                                                                                                                                                                                                                                                                                                                                                                                                                                                                                                                   |         | Units | mm         |
|                                                                                     | All achieved (originals of) results (such as designs, design sketches, concepts, advice, working drawings, illustrations, photos, prototypes, models, molds, prototypes, (partial) products, presentations and other materials or (electronic) files, etc.) remain the property of Sanibell, whether or not they have been made available to third parties. All resulting intellectual property rights - including patent, trademark, drawing or design rights and copyright - on the results of the proposal belong to Sanibell. |         |       |            |