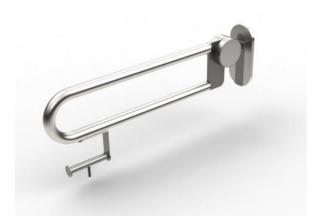

# Grab Bar, foldable, 700mm

Knud Holscher Collection

#### PRODUCT DATA SHEET

ITEM NUMBER SURFACE

14.7502.02.703 Satin Stainless Steel

## Grab Bar, foldable, 700mm

#### **PICTURE**



## **TENDER TEXT**

**PRODUCT** 

Grab bar. Outstanding classic danish design by Knud Holscher. Material: stainles steel AISI 316 satin finish, foldable. W:92 mm x H:212 mm x D:700

#### PRODUCT SPECIFICATION

Dimensions: W:92 mm x H:212 mm x D:700 mm.

Material: stainless steel AISI 316

Surfase finish: satin grain 320, crafted by hand

Warranty for stainless steel (non movable ) parts - 20 years

## **DRAWING**



#### SPARE PARTS / ACCESSORIES:

#### MOUNTING:

Mounting instruction enclosed with product

#### PACKING:

1pcs per box

## ISO-DRAWING



## **CERTIFICATES & AWARDS**

CE, EN 12182 physical testing at Intertek

#### PRODUCT CARE

d line products are produced in the highest quality stainless steel, marine grade, AISI  $\,$ 316. To sustain the unique d line finish appearance