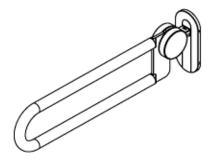

# Grab Bar, foldable, 700mm

Knud Holscher Collection

#### PRODUCT DATA SHEET

ITEM NUMBER SURFACE

14.7502.02.703 Satin Stainless Steel

## Grab Bar, foldable, 700mm

#### **PICTURE**



## **TENDER TEXT**

**PRODUCT** 

Grab bar. Outstanding classic danish design by Knud Holscher. Material: stainles steel AISI 316 satin finish, foldable. W:92 mm x H:212 mm x D:700

#### PRODUCT SPECIFICATION

Dimensions: W:92 mm x H:212 mm x D:700 mm.

Material: stainless steel AISI 316

Surfase finish: satin grain 320, crafted by hand

Warranty for stainless steel (non movable ) parts - 20 years

## **DRAWING**



#### SPARE PARTS / ACCESSORIES:

#### MOUNTING:

Mounting instruction enclosed with product

#### PACKING:

1pcs per box

## ISO-DRAWING



## **CERTIFICATES & AWARDS**

CE, EN 12182 physical testing at Intertek

#### PRODUCT CARE

d line products are produced in the highest quality stainless steel, marine grade, AISI  $\,$ 316. To sustain the unique d line finish appearance please follow the below instructions:

- Wash down the surfaces using soapy water or mild detergent
- Always thoroughly rinse off with clean water
- To complete the cleaning procedure dry/polish the surfaces with a soft dry cloth

Please do not use scouring powder, steel wool, chloride based detergents or other aggressive cleaning products as these may damage the surface.

If spots or corrosion appear on the surface it is not due to the stainless steel quality, but to impurities in the environment, aggressive conditions or improper or insufficient cleani