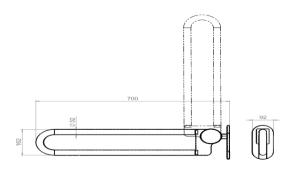

## **DRAWING**

#### PRODUCT SPECIFICATION

Dimensions: W:92 mm x H:212 mm x D:700 mm.

Material: stainless steel AISI 316

Surfase finish: satin grain 320, crafted by hand

Warranty for stainless steel (non movable ) parts - 20 years