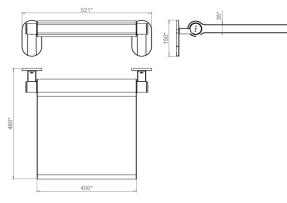

## TENDER TEXT

Shower seat, foldable. Outstanding classic danish design by Knud Holscher. Material: stainles steel AISI 316 satin finish. W:521 mm x H:150 mm x D:460 mm.

**d line** 

### PRODUCT SPECIFICATION

Dimensions: W:521 mm x H:150 mm x D:460 mm. Material: stainless steel AISI 316 Surfase finish: satin grain 320, crafted by hand Warranty for stainless steel (non movable ) parts - 20 years

#### **ISO-DRAWING**