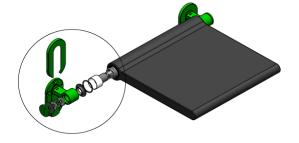

DRAWING

PICTURE

SPARE PARTS / ACCESSORIES:

MOUNTING: Mounting instruction enclosed with product

PACKING: 1pcs per box

**CERTIFICATES & AWARDS** 

CE, EN 12182 physical testing at Intertek