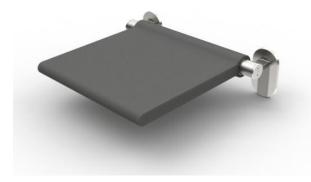

# Shower seat, foldable

Knud Holscher Collection

## TENDER TEXT

Shower seat, foldable. Outstanding classic danish design by Knud Holscher. Material: stainles steel AISI 316 satin finish. W:521 mm x H:150 mm x D:460 mm.

**d line** 

### PRODUCT SPECIFICATION

Dimensions: W:521 mm x H:150 mm x D:460 mm. Material: stainless steel AISI 316 Surfase finish: satin grain 320, crafted by hand Warranty for stainless steel (non movable ) parts - 20 years