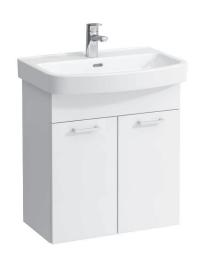

## Pack washbasin with furniture 86315.4

| TECHNICAL DA        | TA                                                |
|---------------------|---------------------------------------------------|
| Order no.           | 86315.4 - washbasin with vanity unit              |
| Certified to        | Washbasin - EN 31                                 |
| Dimensions (WxHxD)  | 600 x 780 x 420 mm                                |
| Inside dimensions   |                                                   |
| of the basin        | 500 x 270 mm                                      |
| Specification       | Washbasin:                                        |
|                     | Always to be fixed to the wall.                   |
|                     | Charge 104 – 1 centre tap hole                    |
|                     | Furniture:                                        |
|                     | White matt: Body melamine faced chipboard         |
|                     | PU with ABS edges                                 |
|                     | Front MDF, surface PU lacquer                     |
|                     | Limed oak: Body/Front melamine faced chip-        |
|                     | board with ABS edges                              |
|                     | with chrome handles                               |
|                     | 2 doors (soft-close mechanism)                    |
|                     | 1 shelf                                           |
| Weight              | 25,0 kg                                           |
| Mounting acc. incl. | Installation set for furniture, order no. 49080.1 |