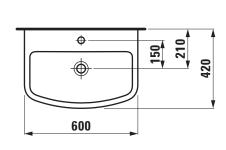

## Pack washbasin with furniture 86315.4

| TECHNICAL DA        | TA                                                |
|---------------------|---------------------------------------------------|
| Order no.           | 86315.4 - washbasin with vanity unit              |
| Certified to        | Washbasin - EN 31                                 |
| Dimensions (WxHxD)  | 600 x 780 x 420 mm                                |
| Inside dimensions   |                                                   |
| of the basin        | 500 x 270 mm                                      |
| Specification       | Washbasin:                                        |
|                     | Always to be fixed to the wall.                   |
|                     | Charge 104 – 1 centre tap hole                    |
|                     | Furniture:                                        |
|                     | White matt: Body melamine faced chipboard         |
|                     | PU with ABS edges                                 |
|                     | Front MDF, surface PU lacquer                     |
|                     | Limed oak: Body/Front melamine faced chip-        |
|                     | board with ABS edges                              |
|                     | with chrome handles                               |
|                     | 2 doors (soft-close mechanism)                    |
|                     | 1 shelf                                           |
| Weight              | 25,0 kg                                           |
| Mounting acc. incl. | Installation set for furniture, order no. 49080.1 |

dimensions (WxD) 600 x 420 mm, symmetric, 1 centre tap hole

Special feature: overflow channel glazed

Vanity unit: Body white - melamine faced chipboard PU, ABS edges, Front MDF, surface PU lacquer, Body/Front limed oak - melamine faced chipboard, ABS edges, with chrome handles, 2 doors (soft-close mecha-