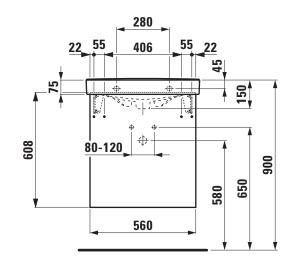

## Pack washbasin with furniture 86315.4

| TECHNICAL DA        | TA                                                |
|---------------------|---------------------------------------------------|
| Order no.           | 86315.4 - washbasin with vanity unit              |
| Certified to        | Washbasin - EN 31                                 |
| Dimensions (WxHxD)  | 600 x 780 x 420 mm                                |
| Inside dimensions   |                                                   |
| of the basin        | 500 x 270 mm                                      |
| Specification       | Washbasin:                                        |
|                     | Always to be fixed to the wall.                   |
|                     | Charge 104 – 1 centre tap hole                    |
|                     | Furniture:                                        |
|                     | White matt: Body melamine faced chipboard         |
|                     | PU with ABS edges                                 |
|                     | Front MDF, surface PU lacquer                     |
|                     | Limed oak: Body/Front melamine faced chip-        |
|                     | board with ABS edges                              |
|                     | with chrome handles                               |
|                     | 2 doors (soft-close mechanism)                    |
|                     | 1 shelf                                           |
| Weight              | 25,0 kg                                           |
| Mounting acc. incl. | Installation set for furniture, order no. 49080.1 |

dimensions (WxD) 600 x 420 mm, symmetric, 1 centre tap hole

Special feature: overflow channel glazed

Vanity unit: Body white - melamine faced chipboard PU, ABS edges, Front MDF, surface PU lacquer, Body/Front limed oak - melamine faced chipboard, ABS edges, with chrome handles, 2 doors (soft-close mecha-

nism), dimensions (WxHxD) 560 x 608 x 303 mm Further options / accessories: furniture Order no. 86315.4 - washbasin with vanity unit