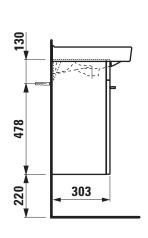

dimensions (WxD) 600 x 420 mm, symmetric, 1 centre tap hole

Special feature: overflow channel glazed

Vanity unit: Body white - melamine faced chipboard PU, ABS edges, Front MDF, surface PU lacquer, Body/Front limed oak - melamine faced chipboard, ABS edges, with chrome handles, 2 doors (soft-close mecha-

nism), dimensions (WxHxD) 560 x 608 x 303 mm Further options / accessories: furniture Order no. 86315.4 - washbasin with vanity unit