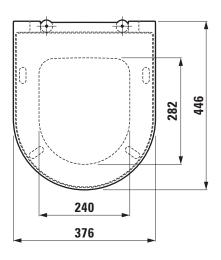

--|
| matching for  | Floorstanding WC pan, order no. 82333.1,    |
|               | 82333.6, 82433.1                            |
|               | Wallhung WC pan, order no. 82033.1, 82033.6 |
| Specification | removable                                   |
|               | with automatic lowering system              |
| Weight        | 2,1 kg                                      |
| Mounting acc. | included                                    |
| Colours       | see colour table                            |

#### SPECIFICATION TEXT

WC seat and cover KARTELL BY LAUFEN, Duroplast removable, automatic lowering system matching floorstanding WC pan, order no. s2333.1, s2333.6, s2433.1 and wallhung WC pan, order no. s2033.1, s2033.6 Order no. s9133.1

#### **TECHNICAL DRAWINGS / S 1 : 10**