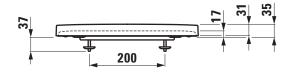

|
| matching for  | Floorstanding WC pan, order no. 82333.1,    |
|               | 82333.6, 82433.1                            |
|               | Wallhung WC pan, order no. 82033.1, 82033.6 |
| Specification | removable                                   |
|               | with automatic lowering system              |
| Weight        | 2,1 kg                                      |
| Mounting acc. | included                                    |
| Colours       | see colour table                            |

#### SPECIFICATION TEXT

WC seat and cover KARTELL BY LAUFEN, Duroplast removable, automatic lowering system matching floorstanding WC pan, order no. s2333.1, s2333.6, s2433.1 and wallhung WC pan, order no. s2033.1, s2033.6 Order no. s9133.1

#### **TECHNICAL DRAWINGS / S 1 : 10**