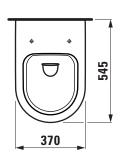

## **SPECIFICATION TEXT**

Wallhung WC rimless washdown KARTELL BY LAUFEN, sanitary ceramic, for concealed cistern

EN 997, EN 33, min. 4,5/3-l-flush, dimensions 370 x 545 x 340 mm concealed trap, concealed fixation

## TECHNICAL DRAWINGS / S 1 : 20