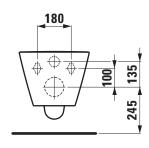

## **SPECIFICATION TEXT**

Wallhung WC rimless washdown KARTELL BY LAUFEN, sanitary ceramic, for concealed cistern

EN 997, EN 33, min. 4,5/3-l-flush, dimensions 370 x 545 x 340 mm concealed trap, concealed fixation

## TECHNICAL DRAWINGS / S 1 : 20