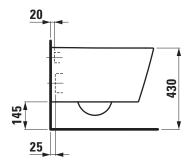

## **SPECIFICATION TEXT**

Wallhung WC rimless washdown KARTELL BY LAUFEN, sanitary ceramic, for concealed cistern

EN 997, EN 33, min. 4,5/3-l-flush, dimensions 370 x 545 x 340 mm concealed trap, concealed fixation

## TECHNICAL DRAWINGS / S 1 : 20