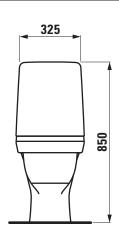

|   | Mounting acc. excl.                                                    | for VARIO-outlet 70 - 160 mm LAUFEN-                        |  |
|---|------------------------------------------------------------------------|-------------------------------------------------------------|--|
|   |                                                                        | connection, order no. 89009.2                               |  |
| _ |                                                                        | for VARIO-outlet 160 - 250 mm only LAUFEN-                  |  |
|   |                                                                        | connection, order no. 89902.5                               |  |
|   | Colours                                                                | see colour table                                            |  |
|   | SPECIFICATION TEXT                                                     |                                                             |  |
|   | Floorstanding WC rimless washdown Laufen-KOMPAS, sanitary ceramic,     |                                                             |  |
|   | with cistern Dual-Flush (4,5/3-I-flush)                                |                                                             |  |
| _ | EN 997, 4,5/3-I-flush, dimensions 360 x 650 x 850 mm                   |                                                             |  |
|   | outlet horizontal, VARI                                                | outlet horizontal, VARIO vertical 70 - 250 mm, back to wall |  |
| _ | Special feature: rimless, concealed surfaces directing water are fully |                                                             |  |
| _ | glazed throughout, vac                                                 | cuum checked                                                |  |
|   |                                                                        |                                                             |  |

## TECHNICAL DRAWINGS / S 1 : 20

cover with automatic lowering 89115.1

Order no. 82715.3