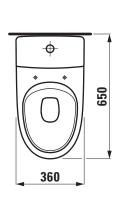

|   | Mounting acc. excl.                                                    | for VARIO-outlet 70 - 160 mm LAUFEN-                        |  |
|---|------------------------------------------------------------------------|-------------------------------------------------------------|--|
|   |                                                                        | connection, order no. 89009.2                               |  |
| _ |                                                                        | for VARIO-outlet 160 - 250 mm only LAUFEN-                  |  |
|   |                                                                        | connection, order no. 89902.5                               |  |
|   | Colours                                                                | see colour table                                            |  |
|   | SPECIFICATION TEXT                                                     |                                                             |  |
|   | Floorstanding WC rimless washdown Laufen-KOMPAS, sanitary ceramic,     |                                                             |  |
|   | with cistern Dual-Flush (4,5/3-I-flush)                                |                                                             |  |
| _ | EN 997, 4,5/3-I-flush, dimensions 360 x 650 x 850 mm                   |                                                             |  |
|   | outlet horizontal, VARI                                                | outlet horizontal, VARIO vertical 70 - 250 mm, back to wall |  |
| _ | Special feature: rimless, concealed surfaces directing water are fully |                                                             |  |
| _ | glazed throughout, vac                                                 | cuum checked                                                |  |
|   |                                                                        |                                                             |  |

## TECHNICAL DRAWINGS / S 1 : 20

cover with automatic lowering 89115.1

Order no. 82715.3