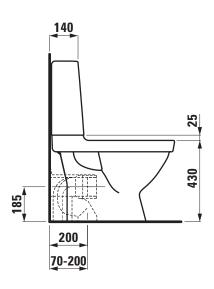

## Floorstanding WC rimless combination with cistern without fixing holes for floor fixation 82715.3

| TECHNICAL DATA        |                                                |  |
|-----------------------|------------------------------------------------|--|
| Order no.             | 82715.3                                        |  |
| Certified to          | EN 997                                         |  |
| Specification         | Washdown for 4,5/3-I-flush, Charge 782         |  |
|                       | with cistern flushing mechanism,               |  |
|                       | water condensation insulation,                 |  |
|                       | Dual-Flush (4,5/3-I-flush), water inlet bottom |  |
|                       | right 1/2" brass                               |  |
| Special specification | with shut-off valve, Charge 783                |  |
| Outlet                | horizontal                                     |  |
|                       | VARIO, vertical 70 - 250 mm                    |  |
| Weight                | 33,0 kg                                        |  |
| Accessories excl.     | Seat and cover, order no. 89115.0, 89115.2     |  |
|                       | Seat and cover with automatic lowering system, |  |
|                       | order no. 89115.1                              |  |

|   | Mounting acc. excl.                                                    | for VARIO-outlet 70 - 160 mm LAUFEN-                        |  |
|---|------------------------------------------------------------------------|-------------------------------------------------------------|--|
|   |                                                                        | connection, order no. 89009.2                               |  |
| _ |                                                                        | for VARIO-outlet 160 - 250 mm only LAUFEN-                  |  |
|   |                                                                        | connection, order no. 89902.5                               |  |
|   | Colours                                                                | see colour table                                            |  |
|   | SPECIFICATION TEXT                                                     |                                                             |  |
|   | Floorstanding WC rimless washdown Laufen-KOMPAS, sanitary ceramic,     |                                                             |  |
|   | with cistern Dual-Flush (4,5/3-I-flush)                                |                                                             |  |
| _ | EN 997, 4,5/3-I-flush, dimensions 360 x 650 x 850 mm                   |                                                             |  |
|   | outlet horizontal, VARI                                                | outlet horizontal, VARIO vertical 70 - 250 mm, back to wall |  |
| _ | Special feature: rimless, concealed surfaces directing water are fully |                                                             |  |
| _ | glazed throughout, vac                                                 | cuum checked                                                |  |
|   |                                                                        |                                                             |  |

## TECHNICAL DRAWINGS / S 1 : 20

cover with automatic lowering 89115.1

Order no. 82715.3