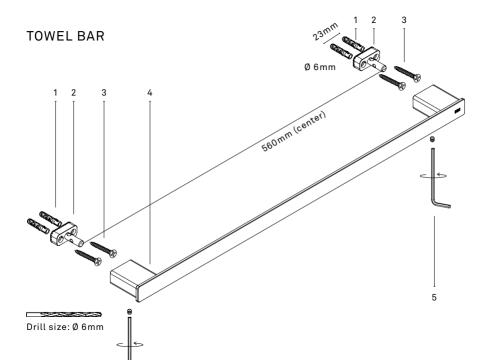

## MOUNTING INSTRUCTIONS



## Cleaning & Maintenance

Always spray detergents on a cloth and not directly on the product, and rinse the surface thoroughly with water afterwards. Residues from basic detergents that are not washed off with water may cause damage to the surface. Do not use detergents containing strong acids or chemicals such as iodine, chlorine, fluorine, bromine and hydrogen peroxides. These chemicals can cause damage to the protective layer of the product.

For maintenance we recommend using a gentle care product for stainless steel. Always rub brushed steel in the direction of the brush lines.

## Glue

If you wish to glue the towel bar on the wall, please order our glue and mounting kit from your dealer. For further information go to:

www.unidrain.com/reframe