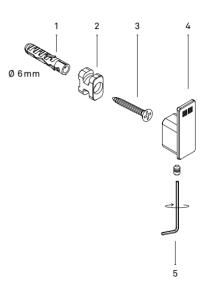

## MOUNTING INSTRUCTIONS

## **TOWEL HOOK**



Drill size: Ø 6mm

## Cleaning & Maintenance

Always spray detergents on a cloth and not directly on the product, and rinse the surface thoroughly with water afterwards. Residues from basic detergents that are not washed off with water may cause damage to the surface. Do not use detergents containing strong acids or chemicals such as iodine, chlorine, fluorine, bromine and hydrogen peroxides. These chemicals can cause damage to the protective layer of the product.

For maintenance we recommend using a gentle care product for stainless steel. Always rub brushed steel in the direction of the brush lines.

## Glue

If you wish to glue the hooks on the wall, please order our hook mounting plate and glue and mounting kit from your dealer.
For further information go to:

www.unidrain.com/refra