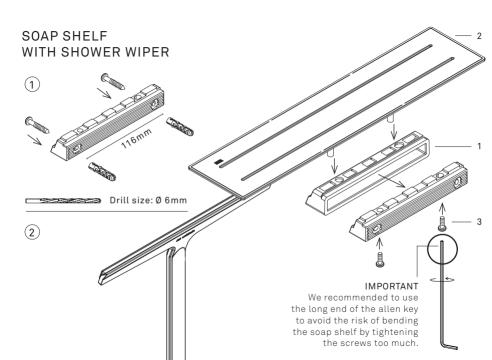

## Glue

If you wish to glue the soap shelf on the wall, please order our glue and mounting kit from your dealer. For further information go to:

MOUNTING INSTRUCTIONS